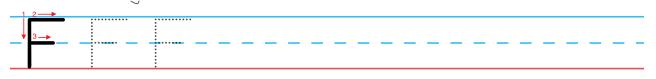

Can you help Square Fox learn the letter F? She is collecting letters for her alphabet and needs your help!

Color in the letters!

Show her how to write an uppercase F!

 $\overline{}$ 

Now let's try a lowercase!